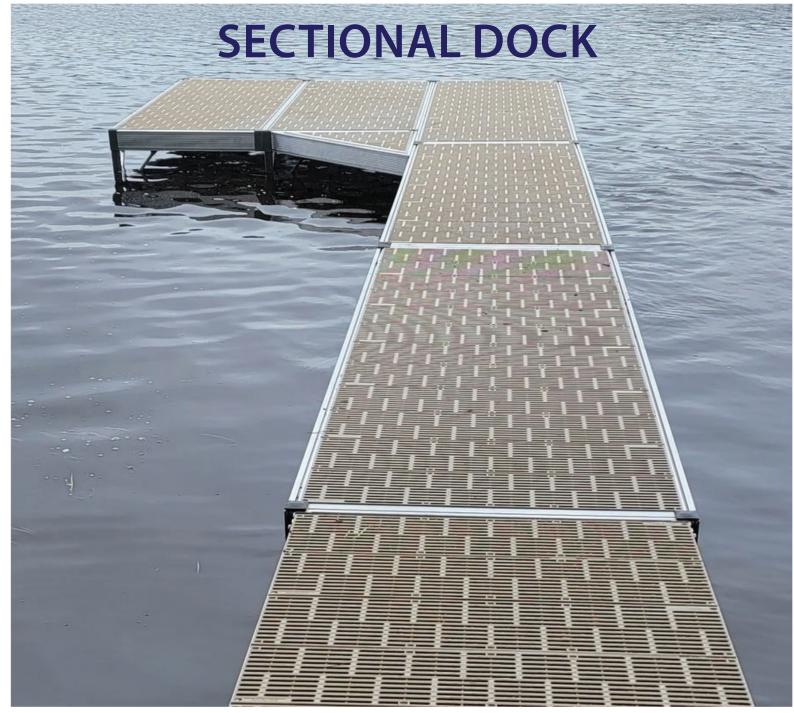

Sectional Docks offer superior flexibility in a variety of layouts. Whether you have limited shoreline for dock storage or you just like a low-profile look, our 4'x10' sectional docks have got you covered. Sectional Docks are constructed of lightweight aluminum and feature a simple pinch bolt leg. Want wheels with that? No problem, we can add wheels to any of our sectional docks. Each dock section has its own set of foot pads or wheels making the sectional dock the simplest dock to install and remove. 2'x4' decking panels make installation and removal a breeze.