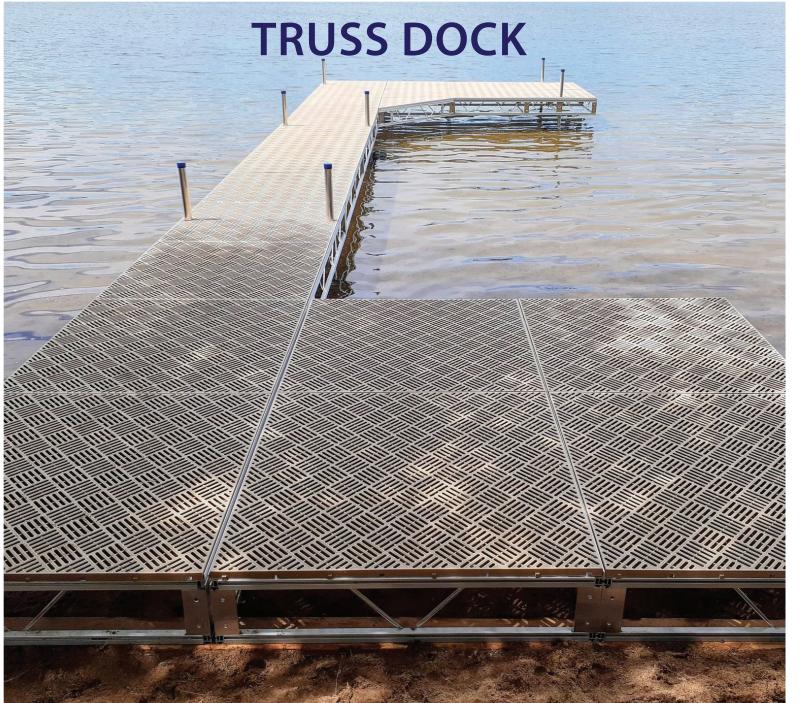

GO JUMP

715-420-2442

Truss Docks boast a lightweight classic design, and provides the ultimate ease going in and coming out of the water. Sturdy aluminum trusses with cross members every 12" means your dock won't shift or flex. Truss Docks can be installed with wheels or legs, depending on your shoreline. Removable 4'×4' decking panels allow you to match your dock to your needs and environment.